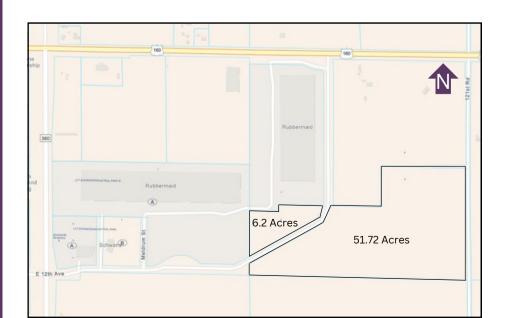

# Gottlob Industrial Park

Cowley County Economic Development Partnership

## **Amenities**

**Commercial Property:** 

- Four additional Industrial Parks with a combine 200+ acres available.
- Property listings maintained on LOIS.